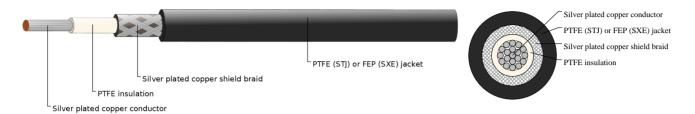

#### CABLE CONSTRUCTION

Conductor: stranded silver plated copper(also available nickel plated copper)

Insulation: Type E extruded PTFE Insulation Wall Thickness: 0.006"

Shield: Braided silver plated copper shield (85% Coverage)

Jacket: Tape wrapped PTFE (STJ) or Extruded FEP (SXE) Jacket (White preferred)